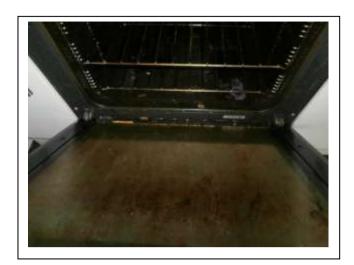

## **KITCHEN**

- Window frame dusty and dirty
- Blind fraying and snagged to edges
- Light shade changed to light brown shade
- Dirty marks to emulsion walls, heavy by fridge, dirty to tiles
- Skirting board very dirty
- Odd red paint spot marks to vinyl floor, debris, dirty
- Dirty marks to radiator
- Kitchen units stained and dirty, food splash marks to fronts requires cleaning
- Sink dirty
- Fridge freezer dirty
- Extractor hood dirty
- Oven with heavy burnt on remains, dirty and greasy requires extensive cleaning
- Hob with heavy burnt on remains to stands and rings requires cleaning
- Washing machine dirty, dispenser heavily soiled

Oven

Washing Machine Dispenser

Kitchen Units

Extractor Hood

Bathroom Walls

| CHECK OUT INSPECTION HAS BEEN CARRIED OUT ON: - |
|-------------------------------------------------|
| Sample check out report - PROPERTY ADDRESS      |