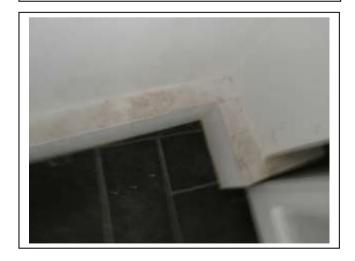

## **KITCHEN**

- Window frame dusty and dirty
- Blind fraying and snagged to edges
- Light shade changed to light brown shade
- Dirty marks to emulsion walls, heavy by fridge, dirty to tiles
- Skirting board very dirty
- Odd red paint spot marks to vinyl floor, debris, dirty
- Dirty marks to radiator
- Kitchen units stained and dirty, food splash marks to fronts requires cleaning
- Sink dirty
- Fridge freezer dirty
- Extractor hood dirty
- Oven with heavy burnt on remains, dirty and greasy requires extensive cleaning
- Hob with heavy burnt on remains to stands and rings requires cleaning
- Washing machine dirty, dispenser heavily soiled

## **PICTURES**

Hall/Lounge carpet

Lounge Area Wall

Lounge Carpet

Bedroom 1

Bedroom 3 Carpet

Kitchen Skirting Board

Hob