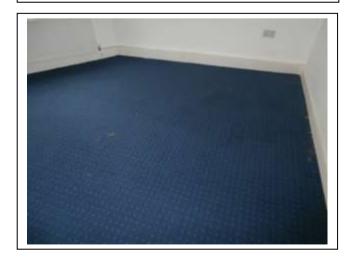

#### **ENTRANCE & LOUNGE AREA**

- Handle off to inside of front door, dirty marks inside
- Window dusty to frame, dirty stains to sill
- 1 blind by kitchen snagged and twisted to ends
- Light shade changed to light blue card shade
- Dirty marks to walls throughout, stain/run marks to partition walls, chipped on corner edges, heavy on entrance, poor condition
- Skirting board dirty
- Sockets and switches dirty
- Brown dirty stain marks to carpet, white paint line mark by kitchen, rucked badly along join by kitchen, heavily fraying with large gap on same join, dirty marks requires cleaning and repair
- Dirty marks to radiators, 4 caps missing
- Dirty marks to door on cupboard

## **PICTURES**

Hall/Lounge carpet

Lounge Area Wall

Lounge Carpet

Bedroom 1

Bedroom 3 Carpet

Kitchen Skirting Board

Hob