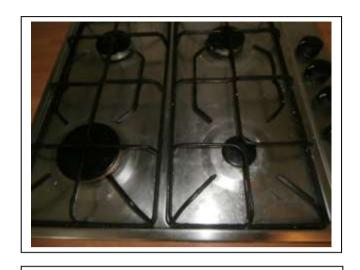

## **KITCHEN**

- Window frame dusty and dirty
- Blind fraying and snagged to edges
- Light shade changed to light brown shade
- Dirty marks to emulsion walls, heavy by fridge, dirty to tiles
- Skirting board very dirty
- Odd red paint spot marks to vinyl floor, debris, dirty
- Dirty marks to radiator
- Kitchen units stained and dirty, food splash marks to fronts requires cleaning
- Sink dirty
- Fridge freezer dirty
- Extractor hood dirty
- Oven with heavy burnt on remains, dirty and greasy requires extensive cleaning
- Hob with heavy burnt on remains to stands and rings requires cleaning
- Washing machine dirty, dispenser heavily soiled

## **PICTURES**

Hall/Lounge carpet

Lounge Area Wall

Lounge Carpet

Bedroom 1

Bedroom 3 Carpet

Kitchen Skirting Board

Hob