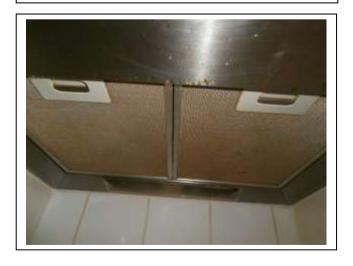

## **KITCHEN**

- Window frame dusty and dirty
- Blind fraying and snagged to edges
- Light shade changed to light brown shade
- Dirty marks to emulsion walls, heavy by fridge, dirty to tiles
- Skirting board very dirty
- Odd red paint spot marks to vinyl floor, debris, dirty
- Dirty marks to radiator
- Kitchen units stained and dirty, food splash marks to fronts requires cleaning
- Sink dirty
- Fridge freezer dirty
- Extractor hood dirty
- Oven with heavy burnt on remains, dirty and greasy requires extensive cleaning
- Hob with heavy burnt on remains to stands and rings requires cleaning
- Washing machine dirty, dispenser heavily soiled

Oven

Washing Machine Dispenser

Kitchen Units

Extractor Hood

Bathroom Walls

| CHECK OUT INSPECTION HAS BEEN CARRIED OUT ON: - |
|-------------------------------------------------|
| Sample check out report - PROPERTY ADDRESS      |