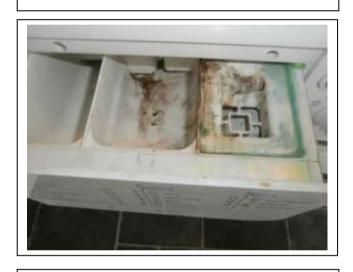

## **KITCHEN**

- Window frame dusty and dirty
- Blind fraying and snagged to edges
- Light shade changed to light brown shade
- Dirty marks to emulsion walls, heavy by fridge, dirty to tiles
- Skirting board very dirty
- Odd red paint spot marks to vinyl floor, debris, dirty
- Dirty marks to radiator
- Kitchen units stained and dirty, food splash marks to fronts requires cleaning
- Sink dirty
- Fridge freezer dirty
- Extractor hood dirty
- Oven with heavy burnt on remains, dirty and greasy requires extensive cleaning
- Hob with heavy burnt on remains to stands and rings requires cleaning
- Washing machine dirty, dispenser heavily soiled

Oven

Washing Machine Dispenser

Kitchen Units

Extractor Hood

Bathroom Walls

| CHECK OUT INSPECTION HAS BEEN CARRIED OUT ON: - |
|-------------------------------------------------|
| Sample check out report - PROPERTY ADDRESS      |